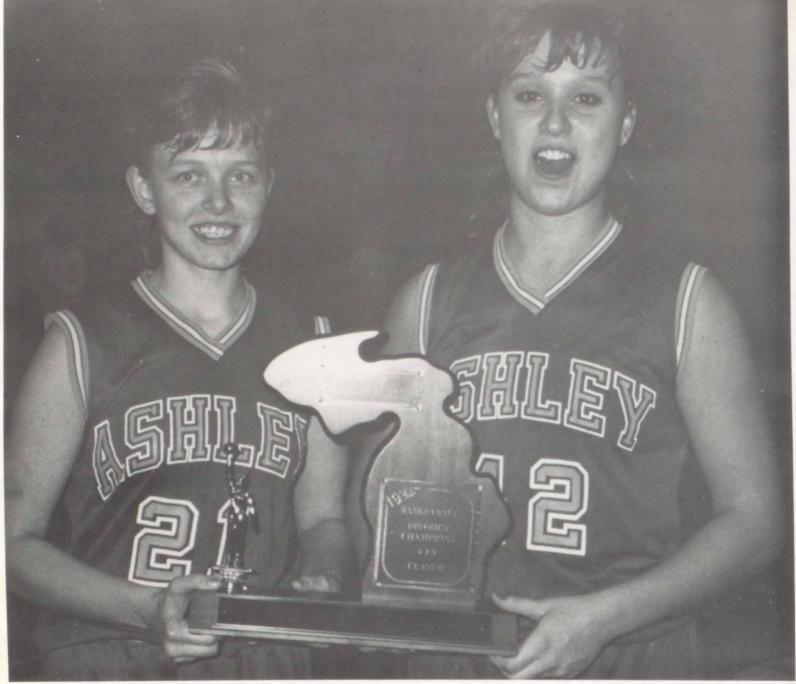

"THIS ONE'S FOR THE SENIORS," Coach Wayer remarked about the district trophy. Jenny Felton and Angie Camp gladly accepted their first district victory in the last year of their basketball careers.