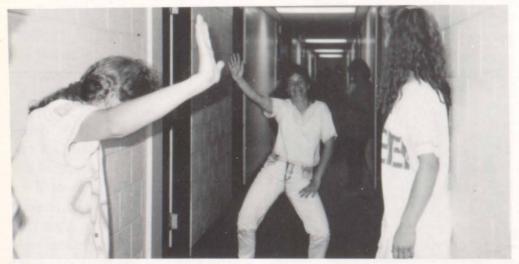

M. Osborn

TIME OUT! Shelby Osborn teaches Angie Brzak and Heidi VanZee how to blow off a little steam after a hard day at team camp. A day at camp usually includes scrimmages, practices, and plenty of walking all day long.